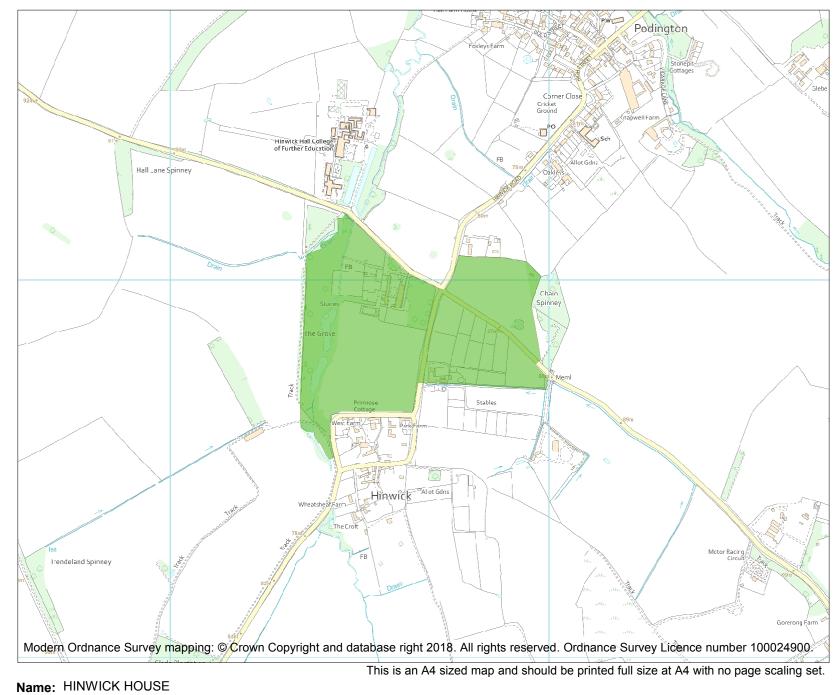

| Heritage Category: |           |                 |  |
|--------------------|-----------|-----------------|--|
|                    |           | Park and Garden |  |
| List Entry No :    |           | 1000576         |  |
| Grade:             |           | II              |  |
| County:            |           |                 |  |
| District:          | Bedford   |                 |  |
| Parish:            | Podington |                 |  |
|                    |           |                 |  |
|                    |           |                 |  |

Each official record of a registered garden or other land contains a map. The map here has been translated from the official map and that process may have introduced inaccuracies. Copies of maps that form part of the official record can be obtained from Historic England.

This map was delivered electronically and when printed may not be to scale and may be subject to distortions. The map and grid references are for identification purposes only and must be read in conjunction with other information in the record.

| List Entry NGR: | SP 93669 61863 |
|-----------------|----------------|
| Map Scale:      | 1:10000        |
| Print Date:     | 25 August 2024 |

HistoricEngland.org.uk